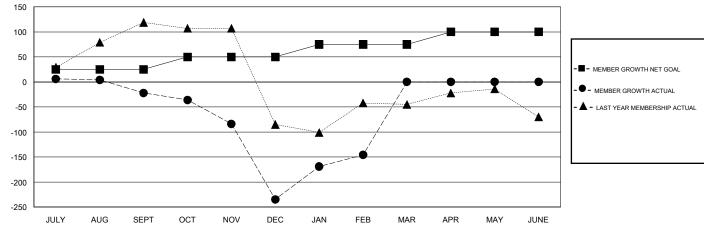

## GMT: LOCATION ARAB REP OF EGYPT GMT CA

|               | Club          | s         |               | Members               |                           |                         |                                                    |  |
|---------------|---------------|-----------|---------------|-----------------------|---------------------------|-------------------------|----------------------------------------------------|--|
|               | RESULTS FOR   | 2019-2020 |               | RESULTS FOR 2019-2020 |                           |                         |                                                    |  |
| QUARTER       | NEW CLUB GOAL | NEW CLUBS | DROPPED CLUBS | QUARTER               | MEMBER GROWTH NET<br>GOAL | MEMBER GROWTH<br>ACTUAL | DROPPED<br>MEMBERS ACTUAL<br>(including transfers) |  |
| JULY/AUG/SEPT | 1             | 0         | 1             | JULY/AUG/SEPT         | 25                        | 57                      | 62                                                 |  |
| OCT/NOV/DEC   | 1             | 0         | 2             | OCT/NOV/DEC           | 25                        | 31                      | 235                                                |  |
| JAN/FEB/MAR   | 1             | 1         | 0             | JAN/FEB/MAR           | 25                        | 115                     | 21                                                 |  |
| APR/MAY/JUNE  | 1             | 0         | 0             | APR/MAY/JUNE          | 25                        | 0                       | 0                                                  |  |

## GOALS AND ACTUAL MEMBERS CUMULATIVE

| DROPPED CLUBS: 3  DROPPED MEMBERS |     | 31 CLUBS OF 63 ADDED 1 OR MORE  NEW MEMBERS  MALE  FEMALE |                                 | 575 (38.80%)<br>907 (61.20%) |     |
|-----------------------------------|-----|-----------------------------------------------------------|---------------------------------|------------------------------|-----|
| DECEASED                          | 4   | CHOK HERE FOR CHMULATIVE                                  | TOTAL FAMILY UNIT MEMBERS       |                              | 426 |
| CLUB CANCELLED 49 OTHER 265       |     | CLICK HERE FOR CUMULATIVE MEMBERSHIP DATA                 | FAMILY MEMBERS PAYING HALF DUES |                              | 000 |
|                                   |     |                                                           |                                 |                              | 268 |
| TOTAL                             | 318 |                                                           |                                 |                              |     |