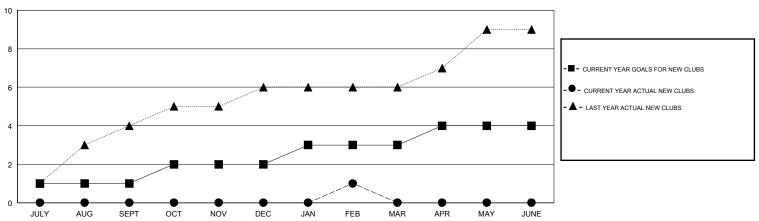

## GMT: LOCATION ARAB REP OF EGYPT GMT CA

|               | Club          | s         |               | Members               |                           |                         |                                                    |  |
|---------------|---------------|-----------|---------------|-----------------------|---------------------------|-------------------------|----------------------------------------------------|--|
|               | RESULTS FOR   | 2019-2020 |               | RESULTS FOR 2019-2020 |                           |                         |                                                    |  |
| QUARTER       | NEW CLUB GOAL | NEW CLUBS | DROPPED CLUBS | QUARTER               | MEMBER GROWTH NET<br>GOAL | MEMBER GROWTH<br>ACTUAL | DROPPED<br>MEMBERS ACTUAL<br>(including transfers) |  |
| JULY/AUG/SEPT | 1             | 0         | 1             | JULY/AUG/SEPT         | 25                        | 57                      | 62                                                 |  |
| OCT/NOV/DEC   | 1             | 0         | 2             | OCT/NOV/DEC           | 25                        | 31                      | 235                                                |  |
| JAN/FEB/MAR   | 1             | 1         | 0             | JAN/FEB/MAR           | 25                        | 115                     | 21                                                 |  |
| APR/MAY/JUNE  | 1             | 0         | 0             | APR/MAY/JUNE          | 25                        | 0                       | 0                                                  |  |

## GOALS AND ACTUAL NEW CLUBS CUMULATIVE